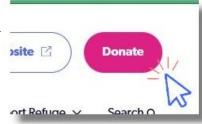

To donate to Refuge, please visit www.refuge.org.uk, and then \_\_\_\_\_ click on the DONATE button, located at the top of the page. site [2]

You will then be given a choice of 'Give Monthly' or 'Give Just Once'.

We chose 'Give Just Once', and then enter or choose the amount you would like to donate, and then press DONATE.

Please note that a **minimum** £5 donation to Refuge, is required to gain access to the ordering links for **BOTH** of the exclusive covers.