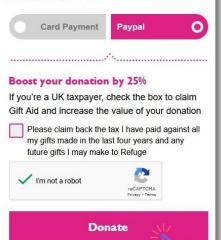

Refuge

Complete your £5 donation:

man

You can donate using VISA, MASTERCARD, or PAYPAL.

Once you have done this and entered in your payment details, you then click on the **Donate** button.

Once you've followed all the on screen instructions and your donation is complete, you will then receive an email from Refuge thanking you for your Donation.