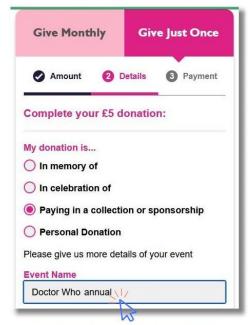

We chose 'Give Just Once', and then enter or choose the amount you would like to donate, and then press DONATE.

Please note that a **minimum** £5 donation to Refuge, is required to gain access to the ordering links for **BOTH** of the exclusive covers.

select option 'Paying in a collection or sponsorship', and in the box that reads 'Event Name', type 'Doctor Who annual.

You will then need to enter your personally information in the appropriate fields, and then click the 'continue' button.